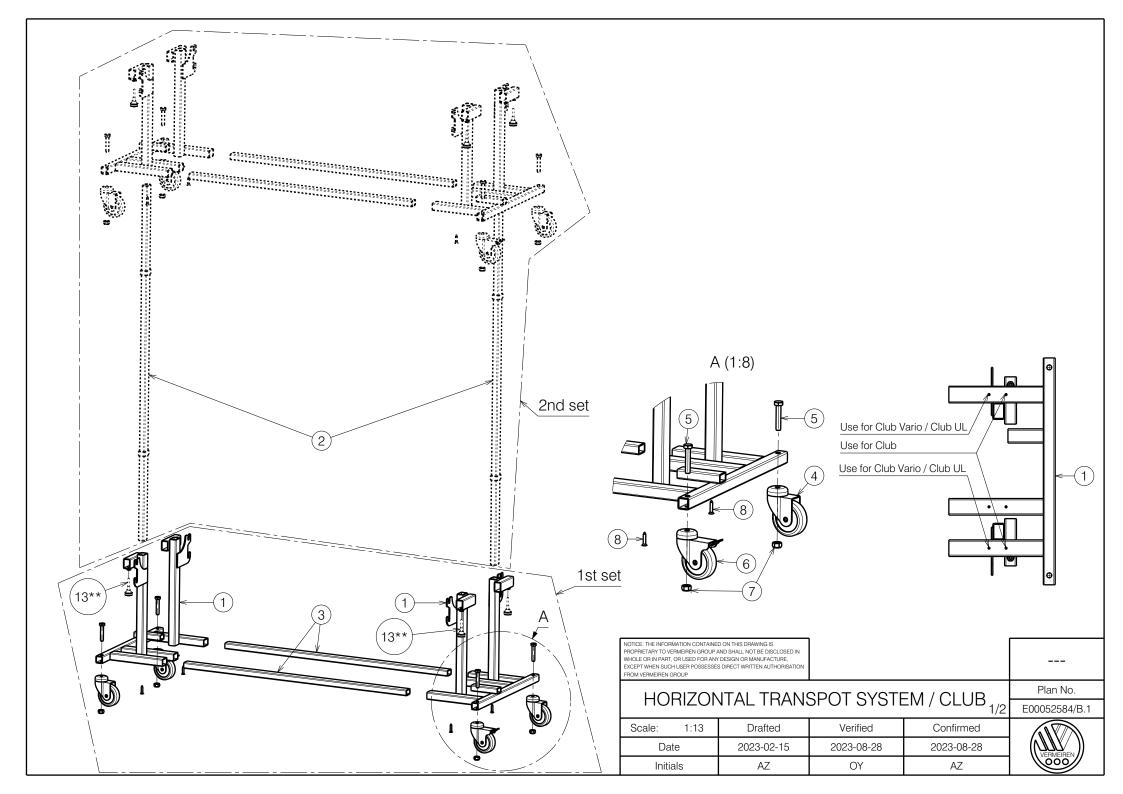

| No.           | Plan                 | Article | Qty 1 set | Qty 2 sets |
|---------------|----------------------|---------|-----------|------------|
| 1             | P00052570DP          | 2672737 | 2         | 4          |
| 2             | P00052573            | 2672637 | 0         | 2          |
| 3             | YP05175              | 2704437 | 2         | 4          |
| 4             | Wheel D75 No Brake   | 1001255 | 2         | 4          |
| 5             | M10x55 DIN933        | 1005636 | 4         | 8          |
| 6             | Wheel D75 Brake      | 1995807 | 2         | 4          |
| 7             | M10 DIN985           | 1001683 | 4         | 8          |
| 8             | Screw 5.3x25         | H016007 | 4         | 8          |
| 9*/#          | P00066288            | US00022 |           |            |
| 9*/##         | P00066291            | US00023 | 1         | 2          |
| 9*/###        | P00066292            | US00024 |           |            |
| <del>10</del> |                      |         | -         | -          |
| <del>11</del> |                      |         | -         | -          |
| 12*           | Cardboard top spacer | 2998024 | 1         | 2          |
| 13**          | XP00116              | 2990074 | 4         | 8          |

\* - Not depicted

\*\* - Use Sterknops from foot side frame / only for Club

# - Club with wooden panels

## - Club without wooden panels, Club Vario with wooden panels, Club UL### - Club Vario without wooden Panels

| PROPRIETARY TO V<br>WHOLE OR IN PART | ERMEIREN GROUP A<br>, OR USED FOR ANY<br>H USER POSSESSE | D ON THIS DRAWING IS<br>AND SHALL NOT BE DISCLOSED IN<br>'DESIGN OR MANUFACTURE,<br>S DIRECT WRITTEN AUTHORISATION |            |            |  |
|--------------------------------------|----------------------------------------------------------|--------------------------------------------------------------------------------------------------------------------|------------|------------|--|
| НО                                   | Plan No.                                                 |                                                                                                                    |            |            |  |
| ПО                                   | E00052584/B.1                                            |                                                                                                                    |            |            |  |
| Scale:                               | 1:13                                                     | Drafted                                                                                                            | Verified   | Confirmed  |  |
| Date                                 |                                                          | 2023-02-15                                                                                                         | 2023-08-28 | 2023-08-28 |  |
| Initi                                | als                                                      | AZ                                                                                                                 | OY         | AZ         |  |